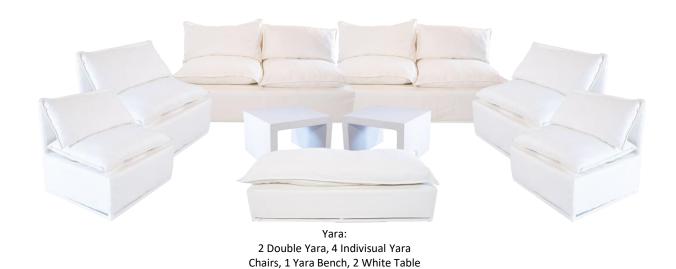

Lounge Areas

Teepees: 1 Teepee Structure with Heneken Chandelier, 4 Alcapulco Chairs, 1 Center Table \$ 1,200

Rattan: 1 Double Rattan Sofa, 2 Individual Rattan, 1 Javin Center Table \$ 660