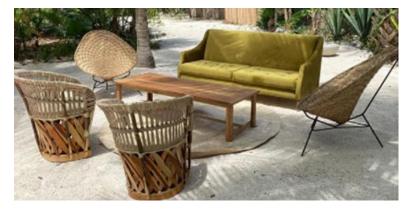

Lounge Areas

Teepees: 1 Teepee Structure with Heneken Chandelier, 4 Alcapulco Chairs, 1 Center Table \$ 1,200

Rattan: 1 Double Rattan Sofa, 2 Individual Rattan, 1 Javin Center Table \$ 660