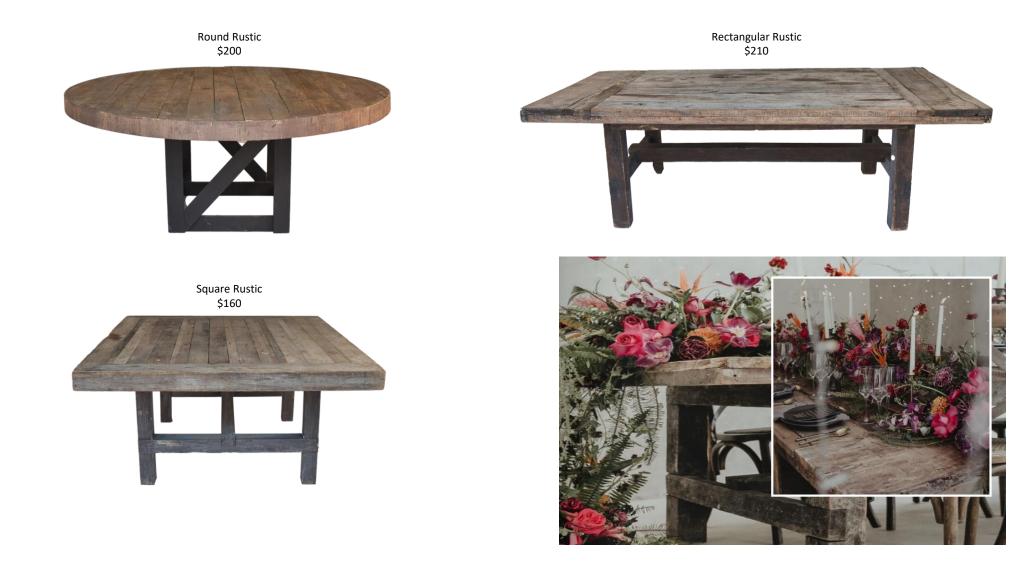

Grey Tufted Velvet \$200

Blue/Green Tufted Velvet \$200

Carbon \$490

Black Rustic \$240

Boho Collection

Chairs

Tables

Tables

Round Encino \$140

Teka \$250

Cockfail Tables

Rustic Collection

Chains

Brown Tiffany \$7

Bamboo Folding \$7

Tables