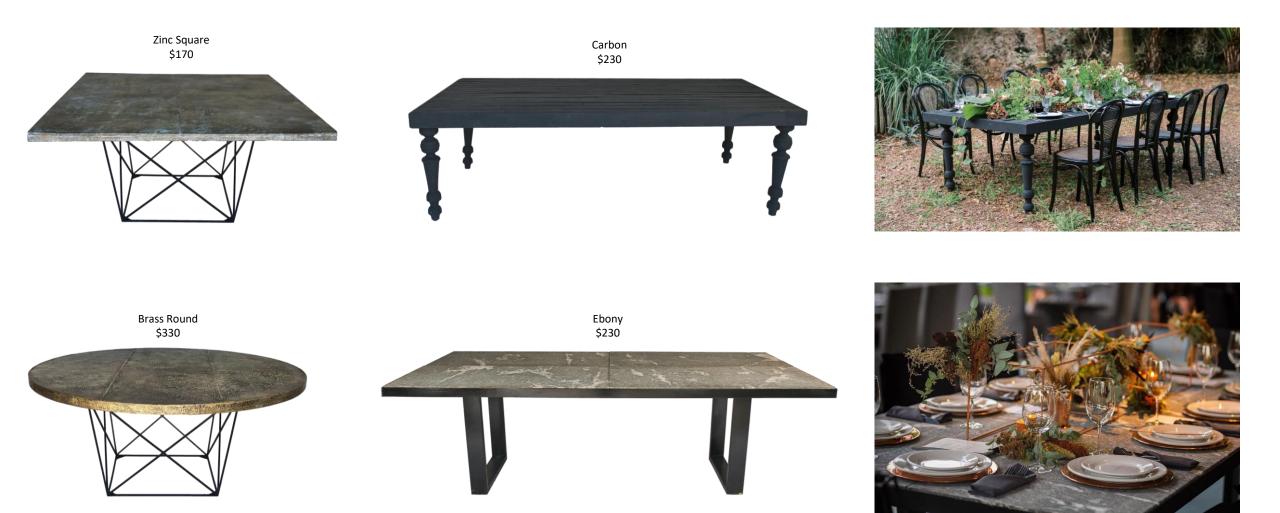

Grey Tufted Velvet \$200

Blue/Green Tufted Velvet \$200

Carbon \$490

Black Rustic \$240

Boho Collection

Chairs

Tables

Tables

Round Encino \$140

Teka \$250

Cockfail Tables

Rustic Collection

Chains

Brown Tiffany \$7

Bamboo Folding \$7

Tables

Tables

Round Parota \$140

All Options \$260

Cockfail Tables

Cockfail Tables

Curved Rustic \$240

Curved Tiki \$570

Classic Collection