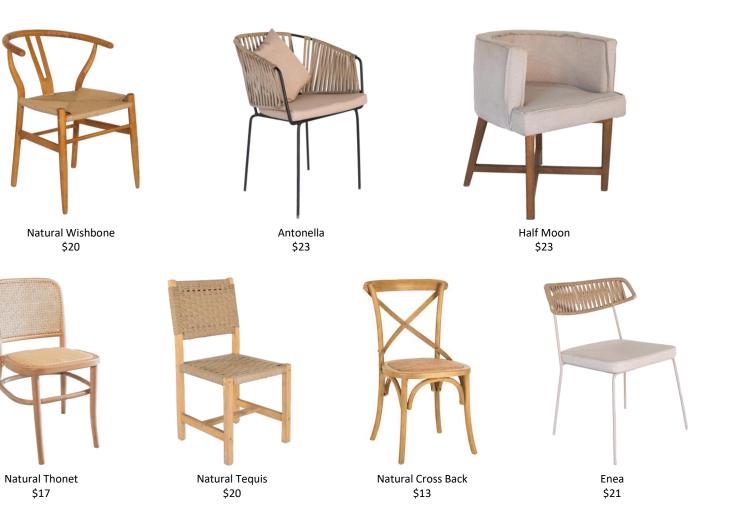

White/Black Hollywood \$90

Green/Gold Hollywood \$90

\$90

Black Thonet \$17

Equipal \$37

Sam with Handles

\$25

Peacock \$200

Tuffted Sam

\$25

\$20

\$22

Black Bertoia \$18

White Wish Bone

Additionals

Ceremony Decor