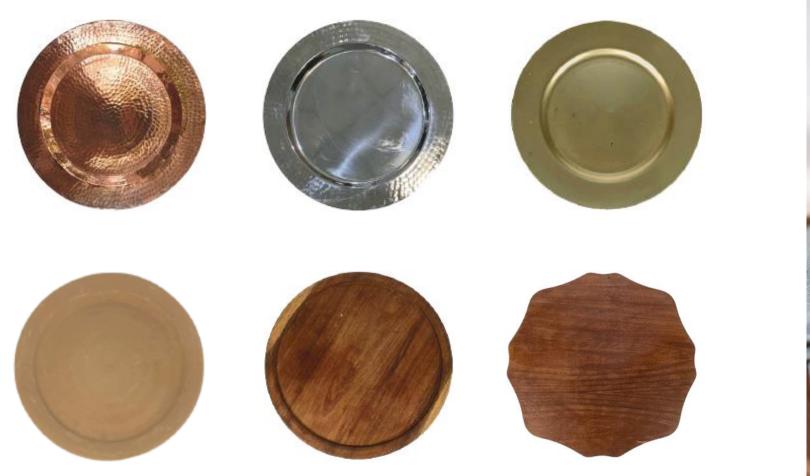

## All Glass Options \$7 each

Charger Plates

All Charger Plate Options \$9 each

Charger Plates

All Charger Plate Options \$9 each

Charger Plates

All Charger Plate Options \$9 each

Charger Plates