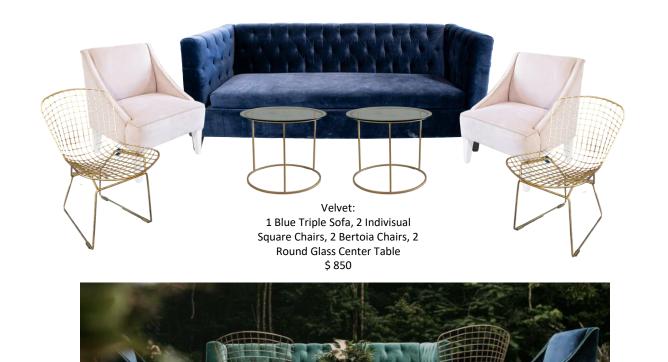

Grey Tufted Velvet \$200

Blue/Green Tufted Velvet \$200

Carbon \$490

Black Rustic \$240

Boho Collection

Chairs

Tables

Tables