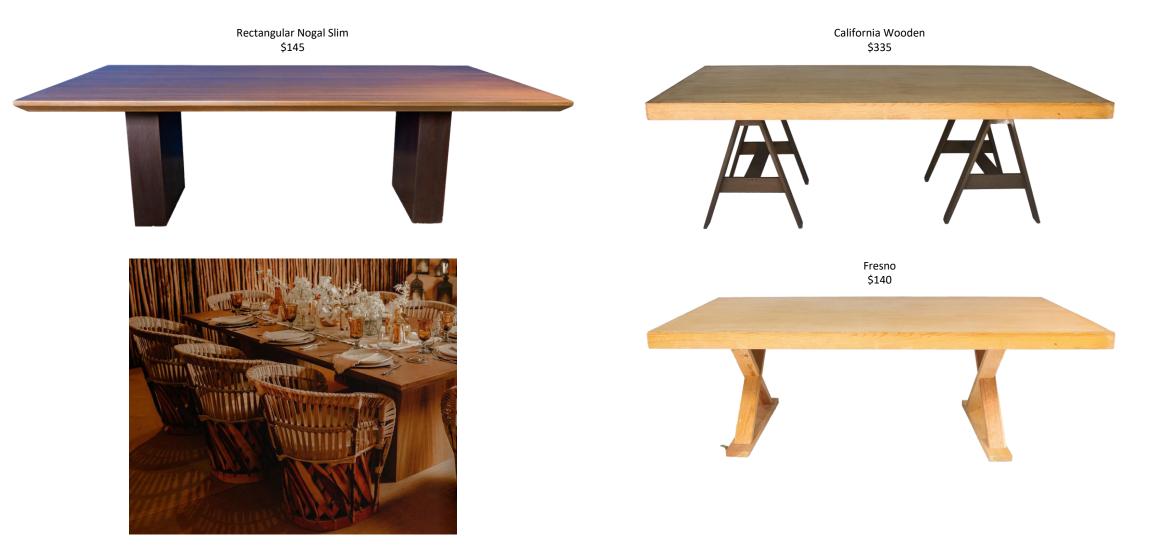

Round Encino \$140

Teka \$250

Cockfail Tables

Rustic Collection

Chains

Brown Tiffany \$7

Bamboo Folding \$7

Tables

Tables

Round Parota \$140

All Options \$260

Cockfail Tables

Cockfail Tables

Curved Rustic \$240

Curved Tiki \$570

Classic Collection

Chairs

Tables

Tables

Round Lienzo \$145

Cockfail Tables

White Collection

Chairs

Tables