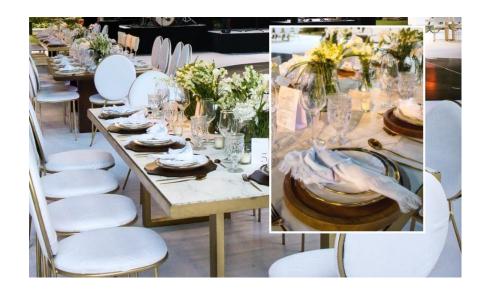

Grey Tufted Velvet \$200

Blue/Green Tufted Velvet \$200

Carbon \$490

Black Rustic \$240

Boho Collection

Chairs

Tables

Tables