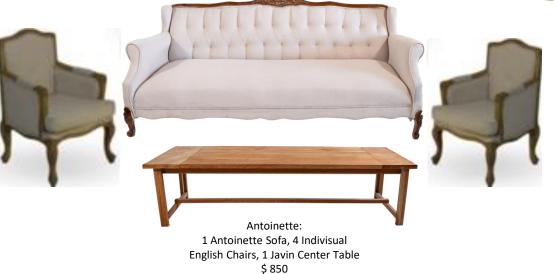

\$ 920

Lounge Areas

Tzalam: 1 Tzalam Love Seat , 2 Individual Tzalam Chairs, 3 Tavolas \$ 850

Green Rustic Velvet: 1 Grey Velvet Sofa, 2 Equipal Chairs, 2 Acapulco Chairs, 1 Javin Center Table \$ 850

Grey Rustic Velvet: 1 Grey Velvet Sofa, 2 Equipal Chairs, 3 Tavolas, 1 Javin Center Table \$ 850