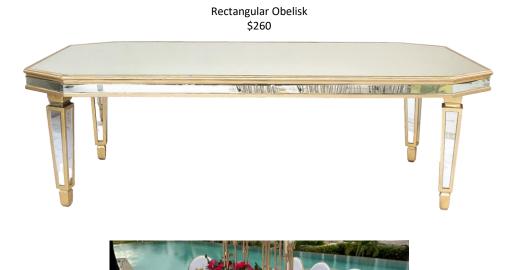

Tables

Round Parota \$140

All Options \$260

Cockfail Tables

Cockfail Tables

Curved Rustic \$240

Curved Tiki \$570

Classic Collection