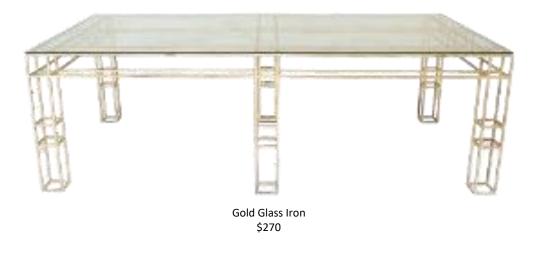

Grey Tufted Velvet \$200

Blue/Green Tufted Velvet \$200

Carbon \$490

Black Rustic \$240

Boho Collection

Chairs

Tables

Tables