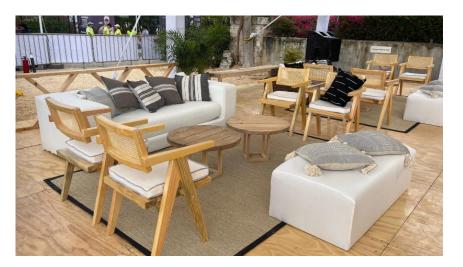

Lounge Areas

Teepees: 1 Teepee Structure with Heneken Chandelier, 4 Alcapulco Chairs, 1 Center Table \$ 1,200

Rattan: 1 Double Rattan Sofa, 2 Individual Rattan, 1 Javin Center Table \$ 660