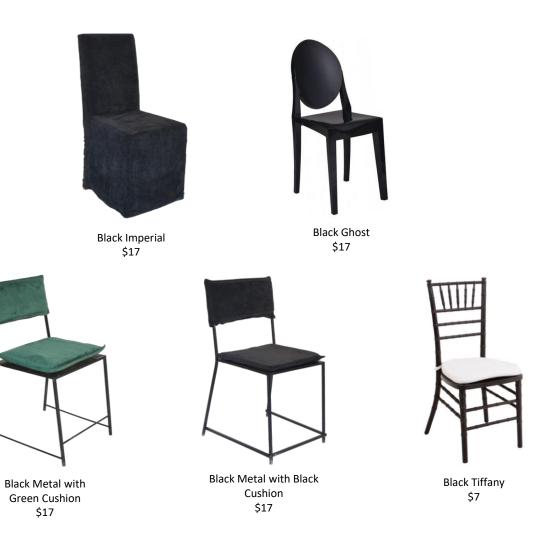

Deluxe Collection

Chairs

Tables

Wooden Black/White \$15

Black Bakgkok \$18

Black Industrial \$17

Black Ghost \$17

\$30