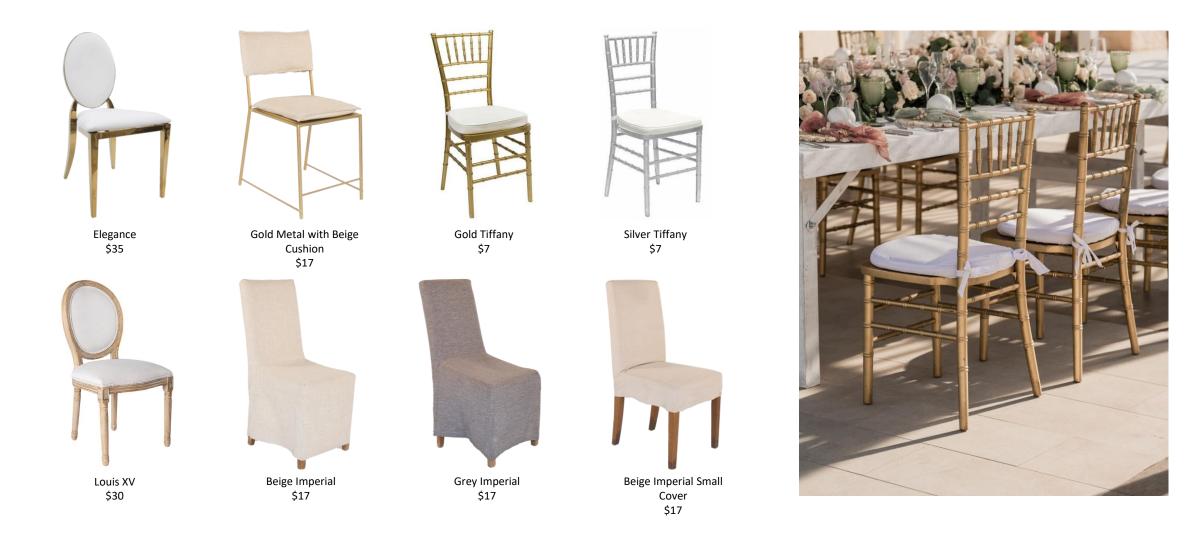

Deluxe Collection

Chairs

Tables

Wooden Black/White \$15

Black Bakgkok \$18

Black Industrial \$17

Black Ghost \$17

\$30

Grey Tufted Velvet \$200

Blue/Green Tufted Velvet \$200

Carbon \$490

Black Rustic \$240

Boho Collection

Chairs

Tables

Tables

Round Encino \$140

Teka \$250

Cockfail Tables

Rustic Collection

Chains

Brown Tiffany \$7

Bamboo Folding \$7

Tables

\$30

Square Metal Louis XV \$30

Black/Gold Hollywood \$90

\$90

Black/Black Hollywood \$90

Prices are valid for 2024. Prices are reflected in USD. Services only available for private events. Taxes included.

White/Black Hollywood \$90

Green/Gold Hollywood \$90

\$90

Black Thonet \$17

Equipal \$37

Sam with Handles

\$25

Peacock \$200