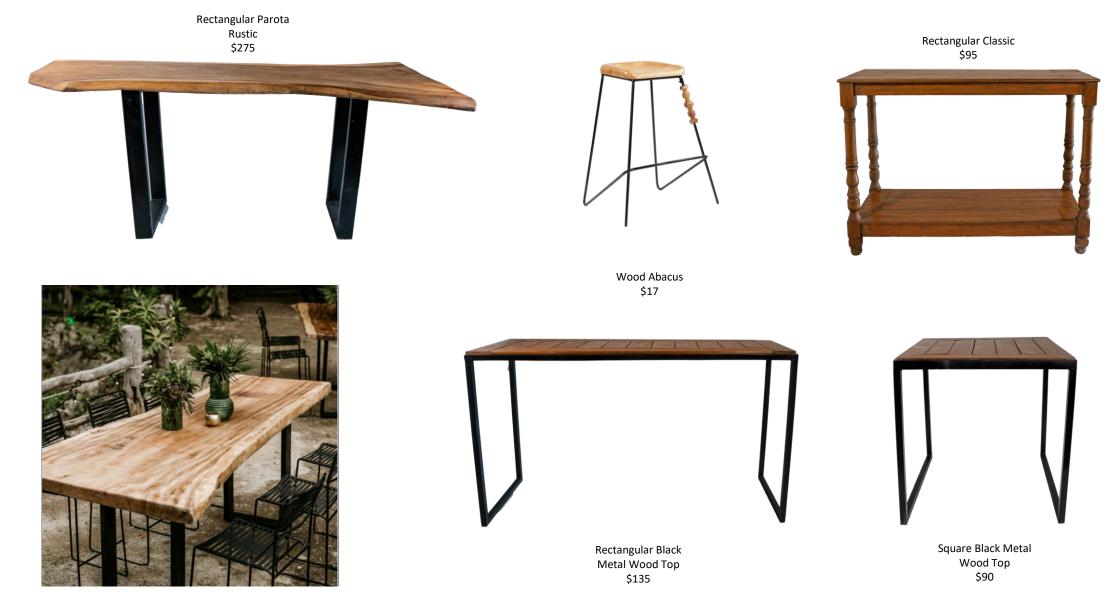

Round Encino \$140

Teka \$250

Cockfail Tables

Rustic Collection

Chains

Brown Tiffany \$7

Bamboo Folding \$7

Tables

Tables

Round Parota \$140

All Options \$260

Cockfail Tables

Cockfail Tables

Curved Rustic \$240

Curved Tiki \$570

Classic Collection

Chairs

Tables

Tables

Round Lienzo \$145

Cockfail Tables

White Collection

Chairs

Tables

## Coruña \$185

Tables

Cockfail Tables

Cockfail Tables

Bans

Sweetheart or Welcome Tables

Sweetheart Chairs

Oval Metal Louis XV