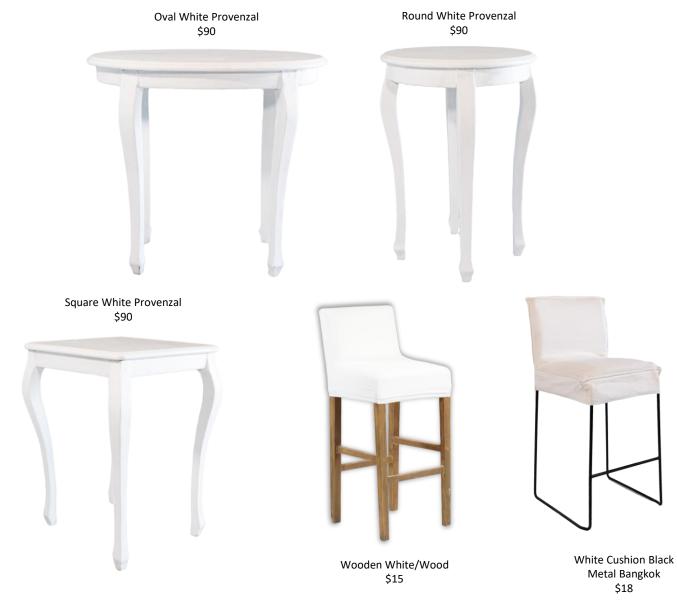

Chairs

Tables

Tables

Round Lienzo \$145

Cockfail Tables

White Collection

Chairs

Tables