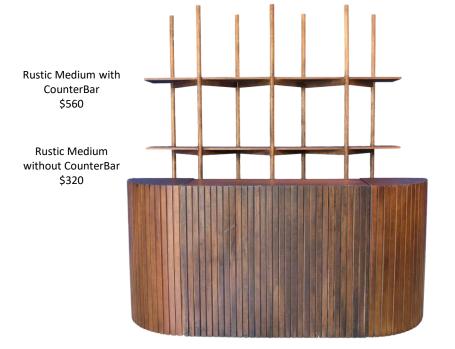

Tables

Round Parota \$140

All Options \$260

Cockfail Tables

Cockfail Tables

Curved Rustic \$240

Curved Tiki \$570

Classic Collection