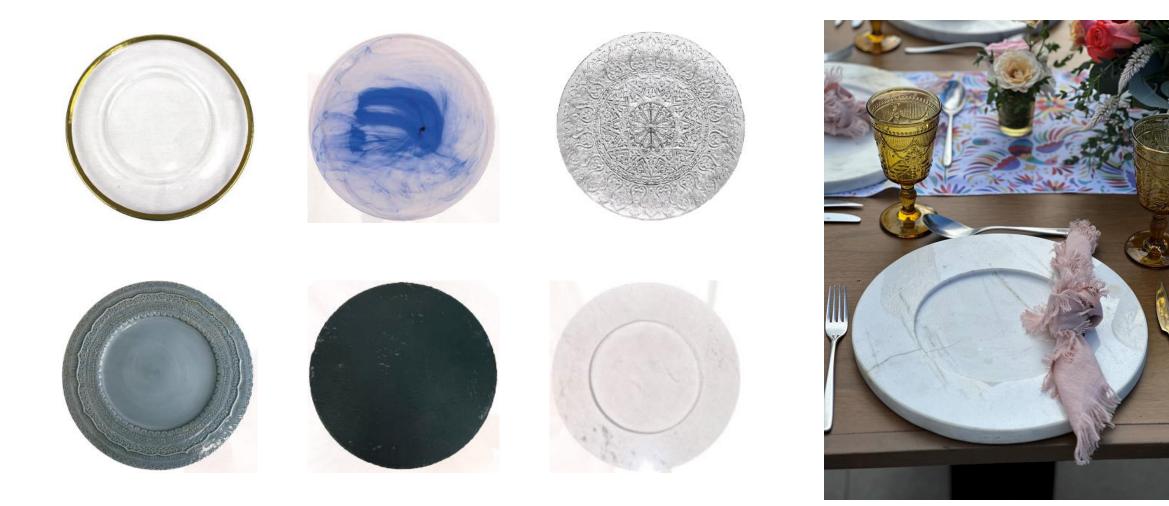

## All Glass Options \$7 each

Charger Plates

All Charger Plate Options \$9 each

Charger Plates

All Charger Plate Options \$9 each

Charger Plates

All Charger Plate Options \$9 each

Charger Plates