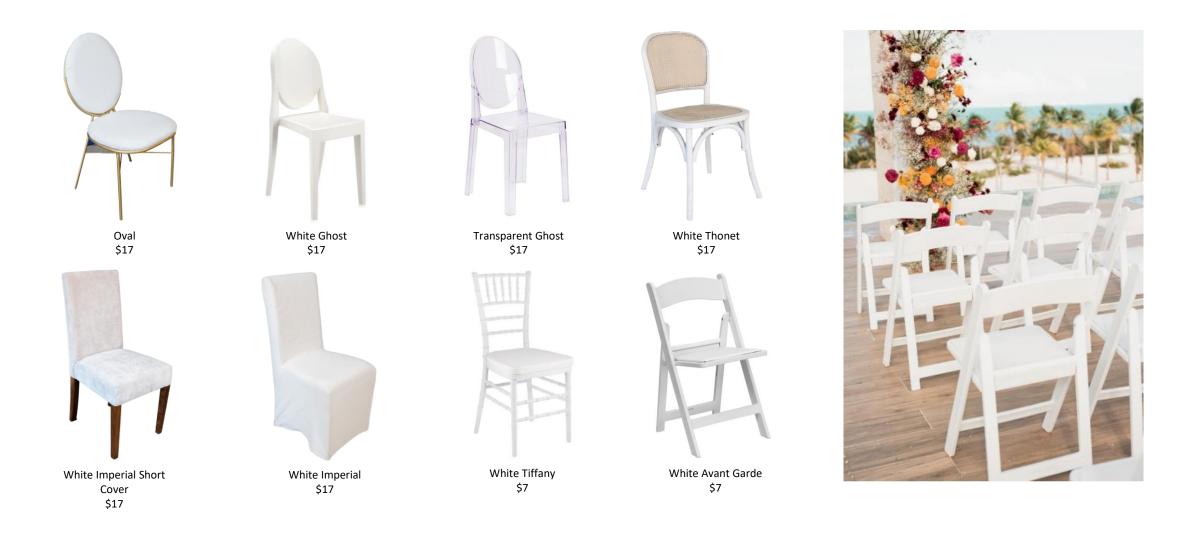

Deluxe Collection

Chairs

Tables

Wooden Black/White \$15

Black Bakgkok \$18

Black Industrial \$17

Black Ghost \$17

\$30

\$30

Square Metal Louis XV \$30

Black/Gold Hollywood \$90

\$90

Black/Black Hollywood \$90

Prices are valid for 2024. Prices are reflected in USD. Services only available for private events. Taxes included.

White/Black Hollywood \$90

Green/Gold Hollywood \$90

\$90

Black Thonet \$17

Equipal \$37

Sam with Handles

\$25

Peacock \$200