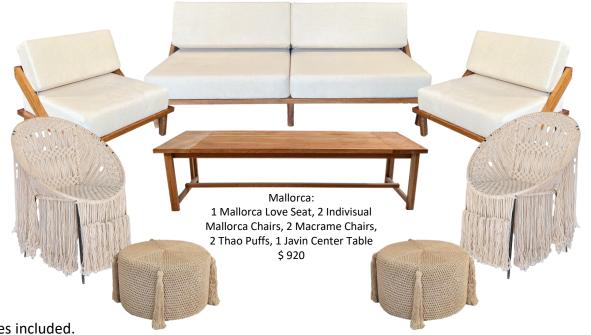

\$ 920

Lounge Areas

Tzalam: 1 Tzalam Love Seat , 2 Individual Tzalam Chairs, 3 Tavolas \$ 850

Green Rustic Velvet: 1 Grey Velvet Sofa, 2 Equipal Chairs, 2 Acapulco Chairs, 1 Javin Center Table \$ 850

Grey Rustic Velvet: 1 Grey Velvet Sofa, 2 Equipal Chairs, 3 Tavolas, 1 Javin Center Table \$ 850