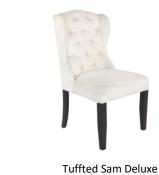

Tuffted Sam

\$25

\$20

\$22

Black Bertoia \$18

White Wish Bone

Additionals

Ceremony Decor