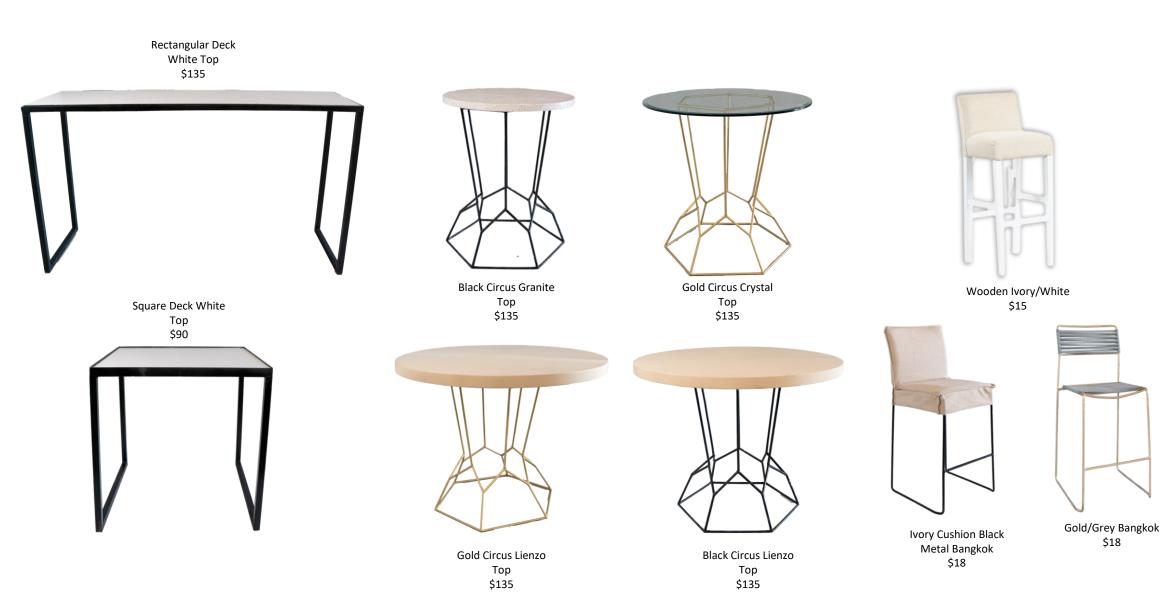

Round Encino \$140

Teka \$250

Cockfail Tables

Rustic Collection

Chains

Brown Tiffany \$7

Bamboo Folding \$7

Tables

Tables

Round Parota \$140

All Options \$260

Cockfail Tables

Cockfail Tables

Curved Rustic \$240

Curved Tiki \$570

Classic Collection

Chairs

Tables

Tables

Round Lienzo \$145

Cockfail Tables

White Collection

Chairs

Tables