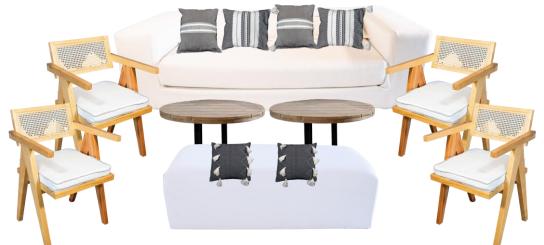

All Charger Plate Options \$9 each

Lounge Areas

Pierre: 1 Double Minimal Sofa, 4 Pierre Chairs, 2 Pine Center Table, 1 Banma Otoman, 6 Oaxaca Cushions \$ 850

Lounge Areas

Hollywood: 1 Hollywood Sofa, 4 Black PierreChairs, 1 Glass Center Table, 2 Black Thao Puff \$ 920