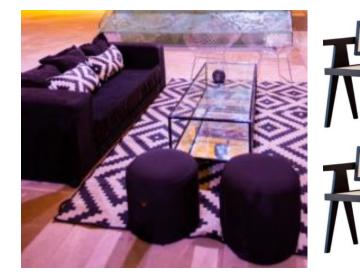

Chesterfield: 1 Chesterfield Triple Sofa, 4 Bertoia Chairs, 1 Glass Center Table \$ 440

Prices are valid for 2024. Prices are reflected in USD. Services only available for private events. Taxes included.