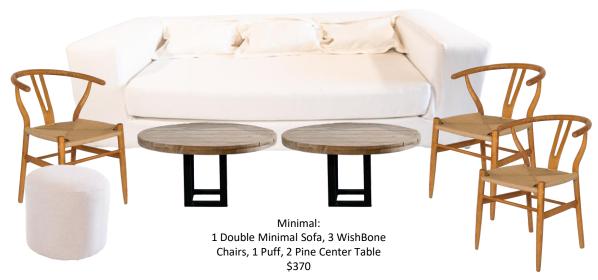

All Charger Plate Options \$9 each

Lounge Areas

Pierre: 1 Double Minimal Sofa, 4 Pierre Chairs, 2 Pine Center Table, 1 Banma Otoman, 6 Oaxaca Cushions \$ 850

Lounge Areas

Hollywood: 1 Hollywood Sofa, 4 Black PierreChairs, 1 Glass Center Table, 2 Black Thao Puff \$ 920