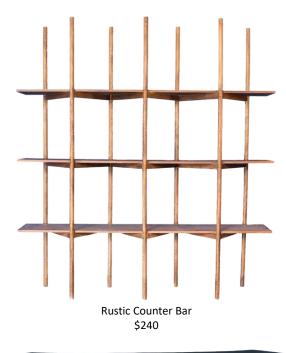

Grey Tufted Velvet \$200

Blue/Green Tufted Velvet \$200

Carbon \$490

Black Rustic \$240

Boho Collection

Chairs

Tables

Tables