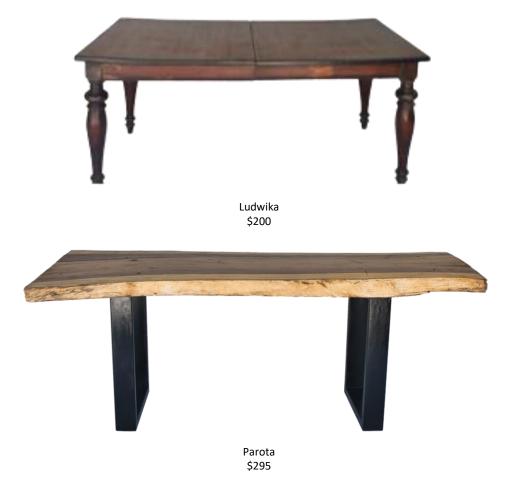

Round Encino \$140

Teka \$250

Cockfail Tables

Rustic Collection

Chains

Brown Tiffany \$7

Bamboo Folding \$7

Tables

Tables

Round Parota \$140

All Options \$260

Cockfail Tables

Cockfail Tables

Curved Rustic \$240

Curved Tiki \$570

Classic Collection