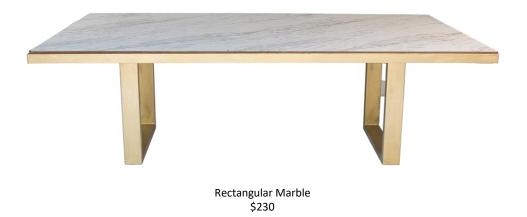

Grey Tufted Velvet \$200

Blue/Green Tufted Velvet \$200

Carbon \$490

Black Rustic \$240

Boho Collection

Chairs

Tables

Tables